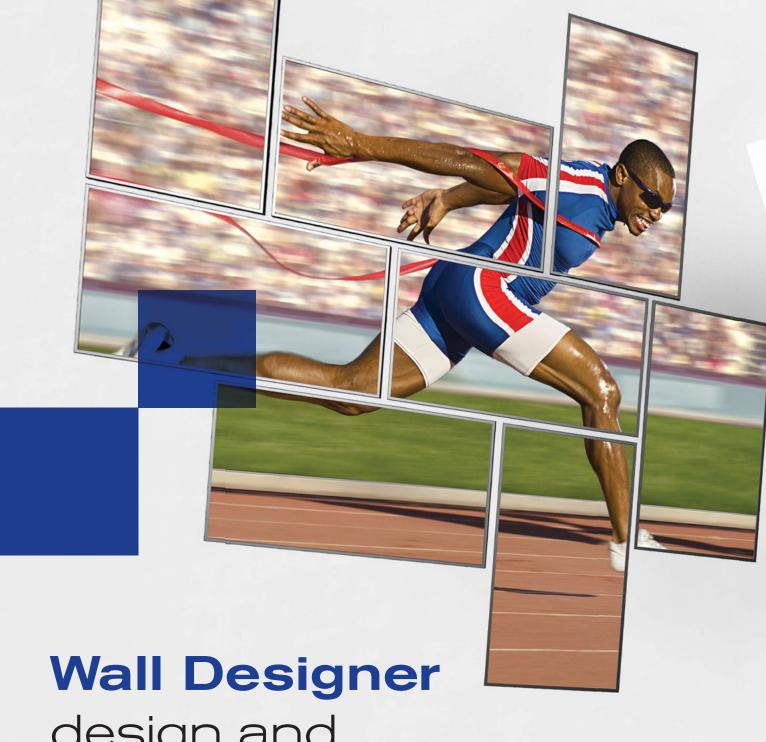

## design and implementation software

The Datapath Wall Designer software allows users to design complex display walls of all sizes and configurations, before deploying and continuously managing content.

Datapath's Wall Designer software is FREE to allow wall design without hardware.

And now Mac compatible, creativity just got even simpler.