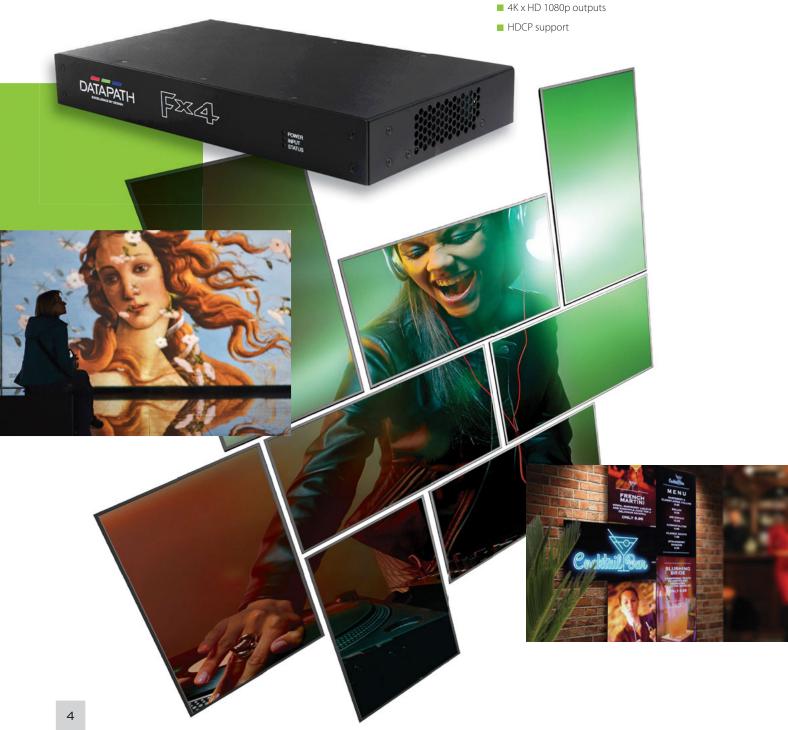

### Datapath x4 range of multi-display wall controller

The Datapath Fx4 has a choice of inputs, high bandwidth loop-through and four genlocked outputs in either DisplayPort or HDMI. At the forefront of Datapath's x4 range, the Fx4 offers the perfect solution for the most creative video walls of any scale.

#### Features include:

- Input up to 4K at 60 fps
- Loop-through technology to create display walls of any scale
- Flexible connectivity

The Datapath Fx4-SDI offers the perfect solution for staging and televised video walls with four SDI outputs and the ability to loop multiple units together. With a choice of 3G SDI, DisplayPort1.2 and HDMI1.4 inputs, the Datapath Fx4-SDI offers up to 4K 4096 x 2160p at 60 frames per second.

- Input up to 4K at 30 fps
- HDMI input
- 4 x HD 1080p outputs
- HDCP support