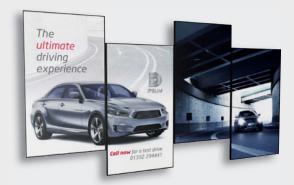

#### Retail

Datapath multi-display controllers are engineered to easily manage digital signage projects of great complexity. Now with the ability to input 4K content at 60 frames per second and daisy chain controllers to manage video walls of any size, the most spectacular displays can be created with ease.

#### Food & Leisure

Whether it is for menu boards, directional messaging or aspirational lifestyle displays, ease of control with the ability to change content is key. Datapath's range of x4 digital signage controllers are quick to set up and easy to manage, even after installation.