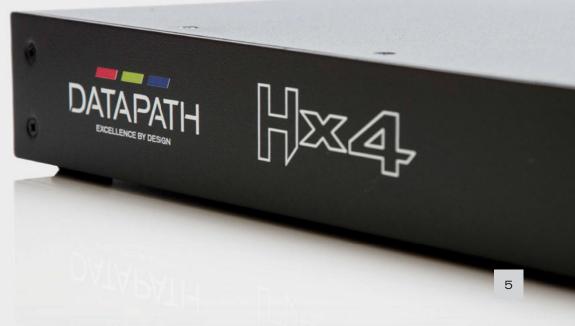

#### Features include:

- Input up to 4K at 60 fps
- Loop-through technology to create display walls of any scale
- Flexible connectivity
- 4 x SDI 1080p outputs

The Datapath Hx4 is a stand-alone display wall controller with the capacity to run a single 4K HDMI source across four HD outputs in ultra-high definition. A popular choice for advertising boards, corporate and educational signage and live event visuals, this cost effective control system is both easy to use and simple to set up.