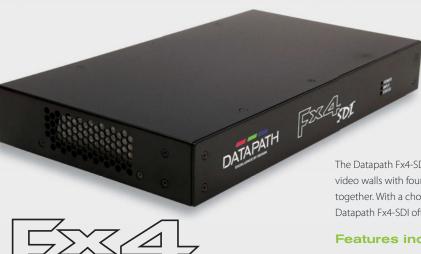

### Datapath x4 range of multi-display wall controller

The Datapath Fx4 has a choice of inputs, high bandwidth loop-through and four genlocked outputs in either DisplayPort or HDMI. At the forefront of Datapath's x4 range, the Fx4 offers the perfect solution for the most creative video walls of any scale.

#### Features include:

- Input up to 4K at 60 fps
- Loop-through technology to create display walls of any scale
- Flexible connectivity

The Datapath Fx4-SDI offers the perfect solution for staging and televised video walls with four SDI outputs and the ability to loop multiple units together. With a choice of 3G SDI, DisplayPort1.2 and HDMI1.4 inputs, the Datapath Fx4-SDI offers up to 4K 4096 x 2160p at 60 frames per second.