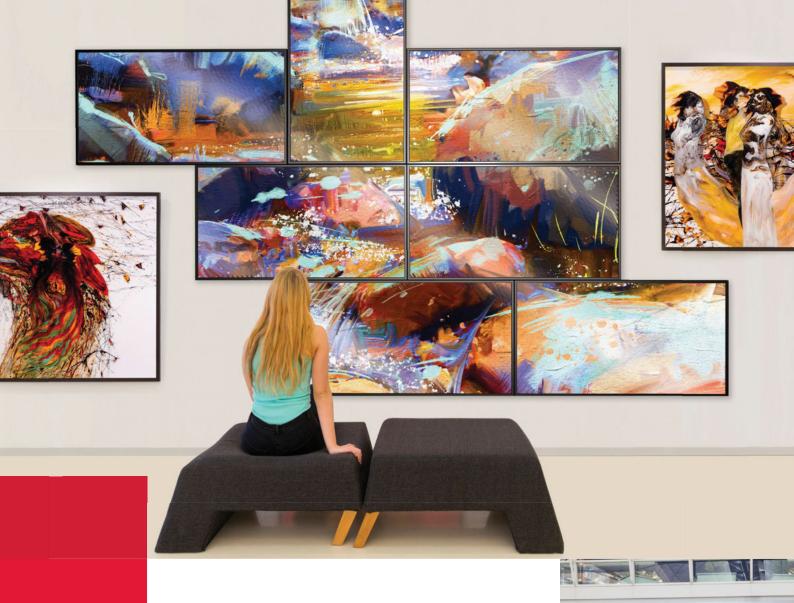

Display high quality content from almost any source, in any creative configuration imaginable, on multi-screen display walls of any size.

#### Public Spaces

Airports, shopping centres, art galleries or educational facilities can benefit from digital signage displays. Simple rectangular configurations or complex creative displays of any size can be easily visualised, deployed and managed with Datapath multi-display controllers.