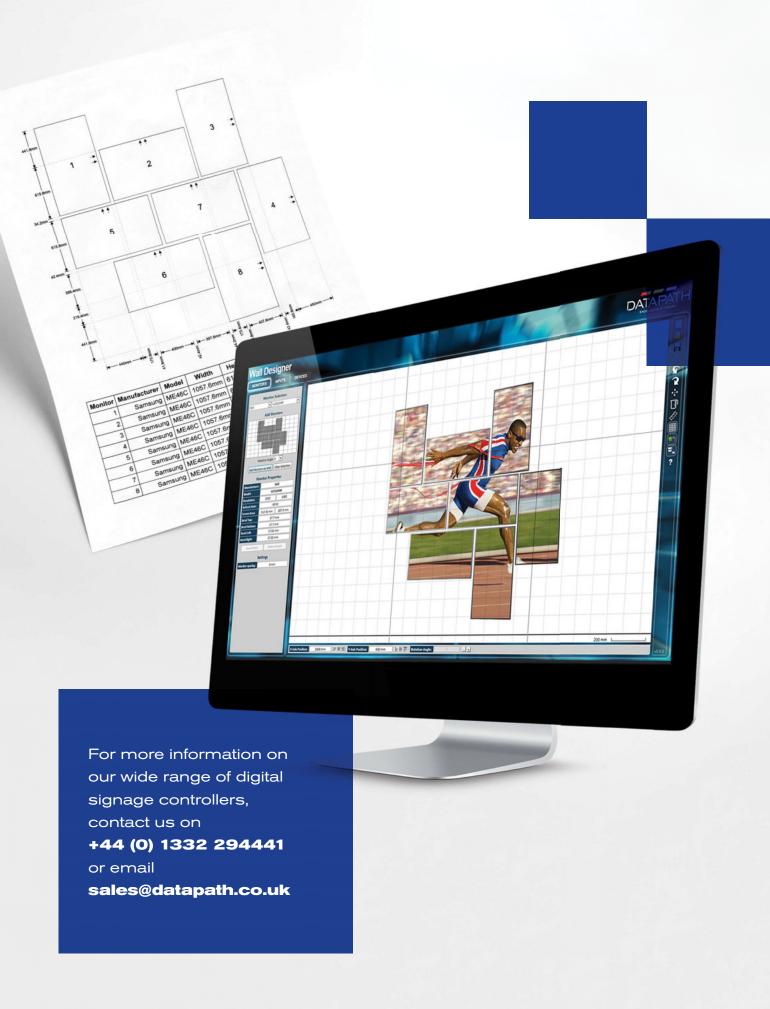

## design and implementation software

The Datapath Wall Designer software allows users to design complex display walls of all sizes and configurations, before deploying and continuously managing content.

Datapath's Wall Designer software is FREE to allow wall design without hardware.

And now Mac compatible, creativity just got even simpler.

#### Features include:

- Ability to rotate, crop, scale, mirror and bezel correct content
- Pre-installation preview using actual content
- Reduced set-up time
- Intuitive drag and drop functionality
- Auto configuration
- Can be used remotely and for a demo tool
- ReST API for third party application development
- Free to download