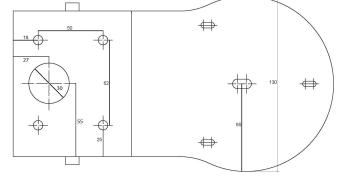

## Avonic Wall Mount Black/White for CM40 & CM70 series

Wall mount for Avonic CM40 & CM70 series cameras. Mounting plates are available in black and white.

Top view

Side View