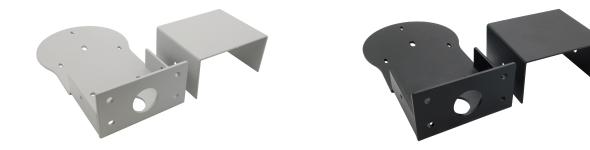

## Avonic Wall Mount Black/White for CM40 & CM70 series

Wall mount for Avonic CM40 & CM70 series cameras. Mounting plates are available in black and white.

Top view

Side View