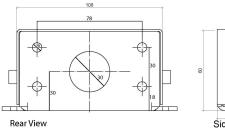

## Avonic Wall Mount Black/White for CM40 & CM70 series

Wall mount for Avonic CM40 & CM70 series cameras. Mounting plates are available in black and white.

Top view

Side View

## Specifications

| Color              | Black, White                                                                                                                                                                                   | Black | AV-MT200-B |
|--------------------|------------------------------------------------------------------------------------------------------------------------------------------------------------------------------------------------|-------|------------|
| Dimensions product | 2370 x 60 x 130 mm                                                                                                                                                                             | White | AV-MT200-W |
| Weight             | 1.060 kg                                                                                                                                                                                       |       |            |
| Included           | MT200 Wall Mount, 1x Black 30MM Cover Cap, 1x<br>30MM Steel Ring, 1x 1/4"- UNC Pozidrive screw<br>to fasten camera, M6*10mm 2x Allen Bolt screw,<br>M3*6mm DIN9785 5x Pozidrive security screw |       |            |