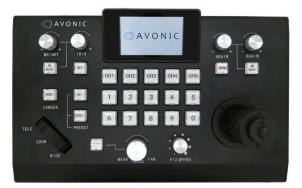

#### **Direct Control**

This controller gives you direct control over the most important camera settings like Pan, Tilt, Zoom, PTZ speed, Focus, Iris, Brightness, White Balance and R/B color correction. All other settings of the camera can easily be accessed through the OSD of the camera using the controller.

#### Controller

| Interface            | 5X RJ-45 RS485/RS232 - 1X RJ-45 IP                                                                  |
|----------------------|-----------------------------------------------------------------------------------------------------|
| Baud rates           | 2400BPS, 4800BPS, 9600BPS, 19200BPS, 38400BPS, 115200                                               |
| Protocol             | PELCO-D, PELCO-P, VISCA, VISCA OVER IP                                                              |
| Number of cameras    | UP TO 50 OVER SERIAL, UP TO 255 OVER<br>IP                                                          |
| Number of presets    | 10 PER CAMERA                                                                                       |
| Joystick             | 3D-AXIS (LEFT/RIGHT, UP/DOWN, ZOOM<br>IN/ OUT)                                                      |
| Display              | COLOR LCD WITH BACKLIGHT                                                                            |
| Adjustment functions | PAN/TILT, ZOOM, FOCUS, BRIGHTNESS,<br>IRIS, GAIN, WHITE BALANCE (AUTO, ONE-<br>PUSH, RED/BLUE GAIN) |