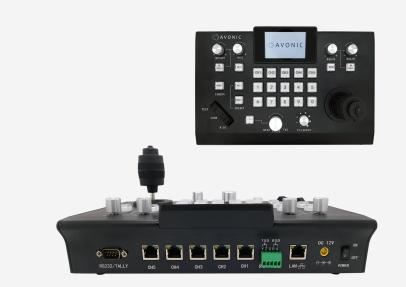

#### Connection

The controller supports the VISCA, Visca over IP, Pelco-D and Pelco-P protocol and can be connected to RS232/485 or via LAN ethernet connection.

#### Controller

| Interface            | 5X RJ-45 RS485/RS232 - 1X RJ-45 IP                                                                  |
|----------------------|-----------------------------------------------------------------------------------------------------|
| Baud rates           | 2400BPS, 4800BPS, 9600BPS, 19200BPS, 38400BPS, 115200                                               |
| Protocol             | PELCO-D, PELCO-P, VISCA, VISCA OVER IP                                                              |
| Number of cameras    | UP TO 50 OVER SERIAL, UP TO 255 OVER<br>IP                                                          |
| Number of presets    | 10 PER CAMERA                                                                                       |
| Joystick             | 3D-AXIS (LEFT/RIGHT, UP/DOWN, ZOOM<br>IN/ OUT)                                                      |
| Display              | COLOR LCD WITH BACKLIGHT                                                                            |
| Adjustment functions | PAN/TILT, ZOOM, FOCUS, BRIGHTNESS,<br>IRIS, GAIN, WHITE BALANCE (AUTO, ONE-<br>PUSH, RED/BLUE GAIN) |