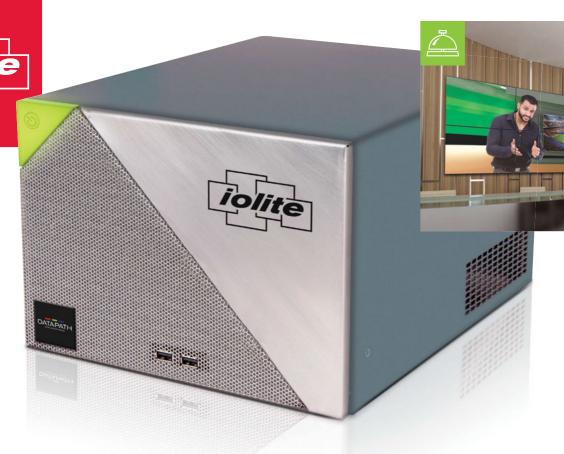

#### iolite 600 - High quality video wall controller

The iolite 600 offers the chance to combine up to six capture or graphic cards in a quiet, small form - perfect for use in corporate and retail environments.