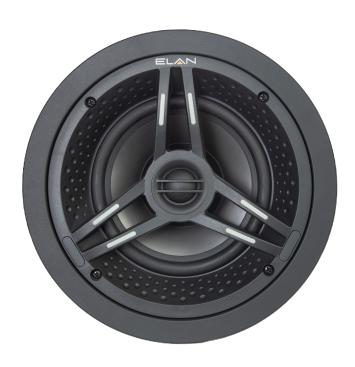

# Enhanced Performance.

A multipurpose speaker with step-up performance, the EL-600-IC-6 features an upgraded injection molded polypropylene cone woofer and pivoting 1" silk dome tweeter that's perfect for distributed audio and home theater.

## Silky Smooth Highs

Silk dome tweeters reduce the severity of break-up modes resulting in silky smooth sound which is pleasing to the ear—even at high volumes.

#### Thin is In

A thin-bezel magnetic grille ensures a secure fit, pleasing aesthetic and with a one-step paint process, it fits universally into almost any décor.

# Dimpled Baffle Design

The dimpled baffle design eliminates annoying echoes and increases dispersion by reducing the focusing action of the concave baffle. The result is crystal-clear room-filling sound.