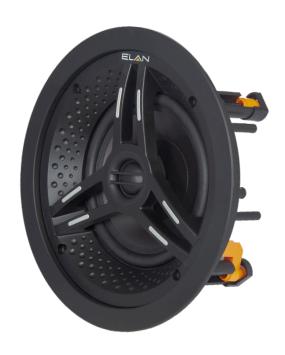

## Tilt Tweeter

The tilting tweeter mechanism allows you to direct sound to the listening area and maintains high frequency performance even when the speaker is mounted in less than ideal locations.

## Easy-Grip Tweeter Bridge

We know you do it! Installing speakers above your head requires a sturdy grip point and the ELAN Tweeter bridge ensures you have one. We even protect the tweeter from accidental finger pokes.

# Secure Connection

All ELAN speakers feature spring loaded binding posts that provide a secure, worry-free connection in the wall or ceiling.