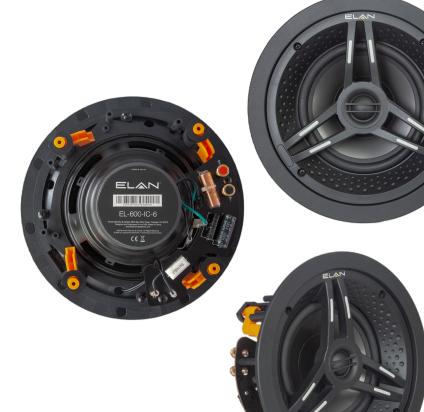

# Secure Connection

All ELAN speakers feature spring loaded binding posts that provide a secure, worry-free connection in the wall or ceiling.

## Tilt Tweeter

The tilting tweeter mechanism allows you to direct sound to the listening area and maintains high frequency performance even when the speaker is mounted in less than ideal locations.

## Easy-Grip Tweeter Bridge

We know you do it! Installing speakers above your head requires a sturdy grip point and the ELAN Tweeter bridge ensures you have one. We even protect the tweeter from accidental finger pokes.