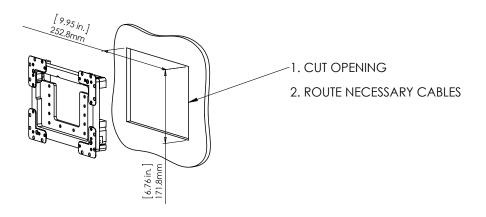

# TP7 Retrofit Bracket Instructions: MODEL NO. TP7RBKT

## **Product description:**

The **TP7 Retrofit Bracket** is an adapter for inwall nearly flush retrofit installation of a TP7 touch screen.

The **TP7 Retrofit Bracket** securely mounts the TP7 touch screen while allowing easy insertion, removal and operation.

#### Key features and benefits:

- Nearly flush with the wall (0.16 in. [4mm] thick on-wall bezel).
- Wall mount may be mounted in any orientation.
- Allows easy insertion and removal of the touch screen.
- Bezel attaches magnetically to the retrofit wall mount base.

## **Key properties:**

Dimensions: (W/H/D):
11.37 in. (288mm) X 8.18 in. (207.8mm)
X 1.64 in. (41.6mm)

• Weight: 4.84 lbs. (2.2kg)

Material: Moisture resistant MDF















# **MODEL NO. TP7RBKT**









Core Brands, 1800 South McDowell Blvd., Petaluma, CA, 94954 • USA 800-472-5555 • www.corebrands.com