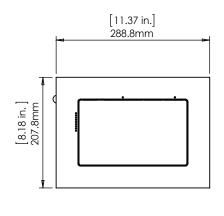

## **Key properties:**

Dimensions: (W/H/D):
11.37 in. (288mm) X 8.18 in. (207.8mm)
X 1.64 in. (41.6mm)

• Weight: 4.84 lbs. (2.2kg)

Material: Moisture resistant MDF