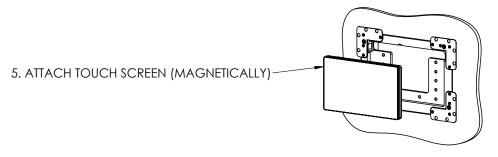

# TP7 Retrofit Bracket Instructions: MODEL NO. TP7RBKT

## **Product description:**

The **TP7 Retrofit Bracket** is an adapter for inwall nearly flush retrofit installation of a TP7 touch screen.

The **TP7 Retrofit Bracket** securely mounts the TP7 touch screen while allowing easy insertion, removal and operation.

#### Key features and benefits:

- Nearly flush with the wall (0.16 in. [4mm] thick on-wall bezel).
- Wall mount may be mounted in any orientation.
- Allows easy insertion and removal of the touch screen.
- Bezel attaches magnetically to the retrofit wall mount base.

## **Key properties:**

Dimensions: (W/H/D):
11.37 in. (288mm) X 8.18 in. (207.8mm)
X 1.64 in. (41.6mm)

• Weight: 4.84 lbs. (2.2kg)

Material: Moisture resistant MDF















# **MODEL NO. TP7RBKT**









Core Brands, 1800 South McDowell Blvd., Petaluma, CA, 94954 • USA 800-472-5555 • www.corebrands.com