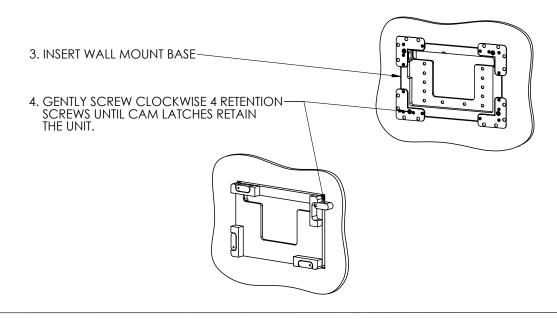

# TP7 Retrofit Bracket Instructions: MODEL NO. TP7RBKT

## **Product description:**

The **TP7 Retrofit Bracket** is an adapter for inwall nearly flush retrofit installation of a TP7 touch screen.

The **TP7 Retrofit Bracket** securely mounts the TP7 touch screen while allowing easy insertion, removal and operation.

#### Key features and benefits:

- Nearly flush with the wall (0.16 in. [4mm] thick on-wall bezel).
- Wall mount may be mounted in any orientation.
- Allows easy insertion and removal of the touch screen.
- Bezel attaches magnetically to the retrofit wall mount base.

## **Key properties:**

Dimensions: (W/H/D):
11.37 in. (288mm) X 8.18 in. (207.8mm)
X 1.64 in. (41.6mm)

• Weight: 4.84 lbs. (2.2kg)

Material: Moisture resistant MDF















# **MODEL NO. TP7RBKT**









Core Brands, 1800 South McDowell Blvd., Petaluma, CA, 94954 • USA 800-472-5555 • www.corebrands.com