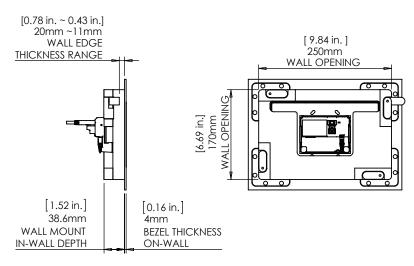

#### Key features and benefits:

- Nearly flush with the wall (0.16 in. [4mm] thick on-wall bezel).
- Wall mount may be mounted in any orientation.
- Allows easy insertion and removal of the touch screen.
- Bezel attaches magnetically to the retrofit wall mount base.

## **Key properties:**

Dimensions: (W/H/D):
11.37 in. (288mm) X 8.18 in. (207.8mm)
X 1.64 in. (41.6mm)

• Weight: 4.84 lbs. (2.2kg)

Material: Moisture resistant MDF