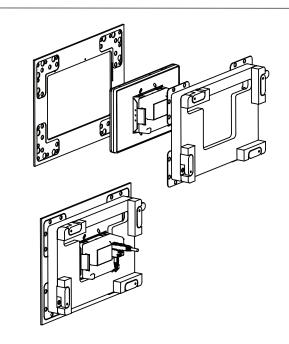

## **Product description:**

The **TP7 Retrofit Bracket** is an adapter for inwall nearly flush retrofit installation of a TP7 touch screen.

The **TP7 Retrofit Bracket** securely mounts the TP7 touch screen while allowing easy insertion, removal and operation.

#### Key features and benefits:

- Nearly flush with the wall (0.16 in. [4mm] thick on-wall bezel).
- Wall mount may be mounted in any orientation.
- Allows easy insertion and removal of the touch screen.
- Bezel attaches magnetically to the retrofit wall mount base.