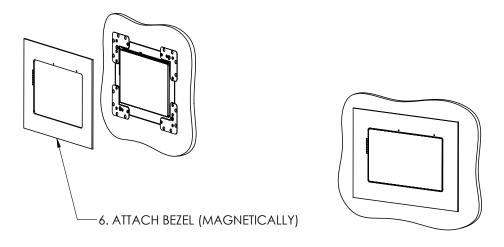

TP7 Retrofit Bracket Instructions: MODEL NO. TP7RBKT

## **Product description:**

The **TP7 Retrofit Bracket** is an adapter for inwall nearly flush retrofit installation of a TP7 touch screen.

The **TP7 Retrofit Bracket** securely mounts the TP7 touch screen while allowing easy insertion, removal and operation.

#### Key features and benefits:

- Nearly flush with the wall (0.16 in. [4mm] thick on-wall bezel).
- Wall mount may be mounted in any orientation.
- Allows easy insertion and removal of the touch screen.
- Bezel attaches magnetically to the retrofit wall mount base.

## **Key properties:**

Dimensions: (W/H/D):
11.37 in. (288mm) X 8.18 in. (207.8mm)
X 1.64 in. (41.6mm)

• Weight: 4.84 lbs. (2.2kg)

Material: Moisture resistant MDF















# **MODEL NO. TP7RBKT**









Core Brands, 1800 South McDowell Blvd., Petaluma, CA, 94954 • USA 800-472-5555 • www.corebrands.com