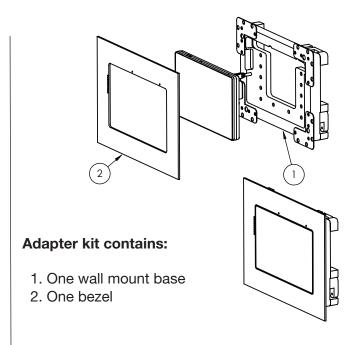

## **Product description:**

The **TP7 Retrofit Bracket** is an adapter for inwall nearly flush retrofit installation of a TP7 touch screen.

The **TP7 Retrofit Bracket** securely mounts the TP7 touch screen while allowing easy insertion, removal and operation.

#### Key features and benefits:

- Nearly flush with the wall (0.16 in. [4mm] thick on-wall bezel).
- Wall mount may be mounted in any orientation.
- Allows easy insertion and removal of the touch screen.
- Bezel attaches magnetically to the retrofit wall mount base.