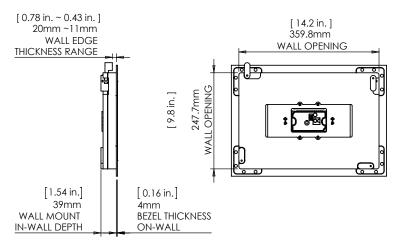

#### Key features and benefits:

- Nearly flush with the wall (0.16 in. [4mm] thick on-wall bezel).
- Wall mount may be mounted in any orientation.
- Allows easy insertion and removal of the touch screen.
- Bezel attaches magnetically to the retrofit wall mount base.

#### **Key properties:**

- Dimensions: (W/H/D):
  15.53 in. (394.4mm) X 11.11 in. (282.3mm)
  X 1.66 in. (41mm)
- Weight: 4.84 lbs. (2.2kg)
- Material: Moisture resistant MDF