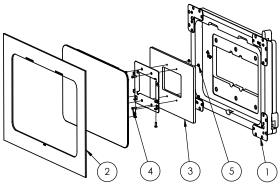

### Adapter kit contains:

- 1. One wall mount base
- 2. One bezel
- 3. One touch panel adapter
- 4. Four M3x12 screws
- 5. Four M3 nuts