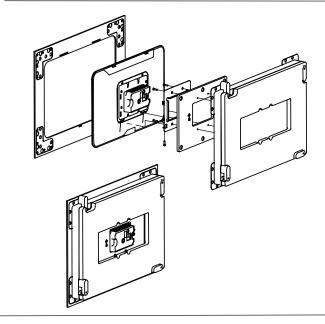

## **Product description:**

The **XP12 Retrofit Bracket** is an adapter for in-wall nearly flush retrofit installation of a XP12 touch screen.

The **XP12 Retrofit Bracket** securely mounts the XP12 touch screen while allowing easy insertion, removal and operation.

### Adapter kit contains:

- 1. One wall mount base
- 2. One bezel
- 3. One touch panel adapter
- 4. Four M3x12 screws
- 5. Four M3 nuts