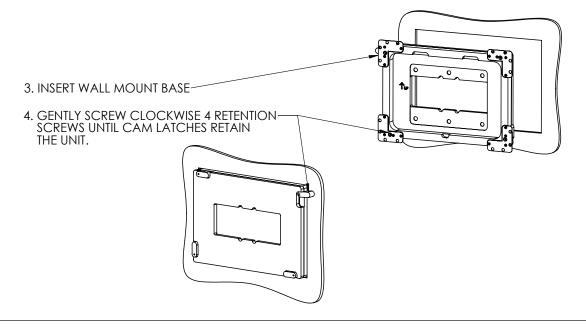

### Adapter kit contains:

- 1. One wall mount base
- 2. One bezel
- 3. One touch panel adapter
- 4. Four M3x12 screws
- 5. Four M3 nuts