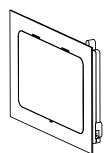

## **Product description:**

The **XP12 Retrofit Bracket** is an adapter for in-wall nearly flush retrofit installation of a XP12 touch screen.

The **XP12 Retrofit Bracket** securely mounts the XP12 touch screen while allowing easy insertion, removal and operation.

#### Key features and benefits:

- Nearly flush with the wall (0.16 in. [4mm] thick on-wall bezel).
- Wall mount may be mounted in any orientation.
- Allows easy insertion and removal of the touch screen.
- Bezel attaches magnetically to the retrofit wall mount base.