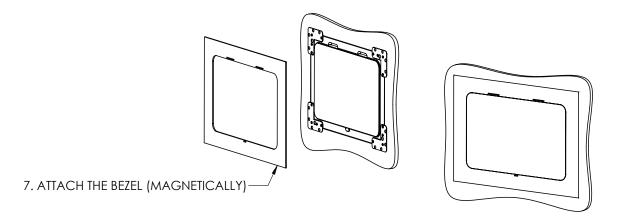

#### Key features and benefits:

- Nearly flush with the wall (0.16 in. [4mm] thick on-wall bezel).
- Wall mount may be mounted in any orientation.
- Allows easy insertion and removal of the touch screen.
- Bezel attaches magnetically to the retrofit wall mount base.

### Adapter kit contains:

- 1. One wall mount base
- 2. One bezel
- 3. One touch panel adapter
- 4. Four M3x12 screws
- 5. Four M3 nuts