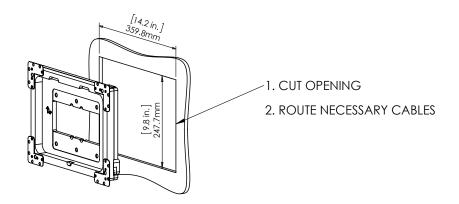

### Adapter kit contains:

- 1. One wall mount base
- 2. One bezel
- 3. One touch panel adapter
- 4. Four M3x12 screws
- 5. Four M3 nuts