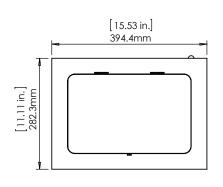

#### **Key properties:**

- Dimensions: (W/H/D):
  15.53 in. (394.4mm) X 11.11 in. (282.3mm)
  X 1.66 in. (41mm)
- Weight: 4.84 lbs. (2.2kg)
- Material: Moisture resistant MDF