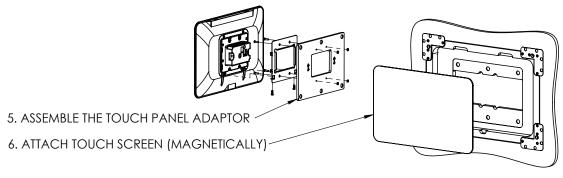

### Adapter kit contains:

- 1. One wall mount base
- 2. One bezel
- 3. One touch panel adapter
- 4. Four M3x12 screws
- 5. Four M3 nuts