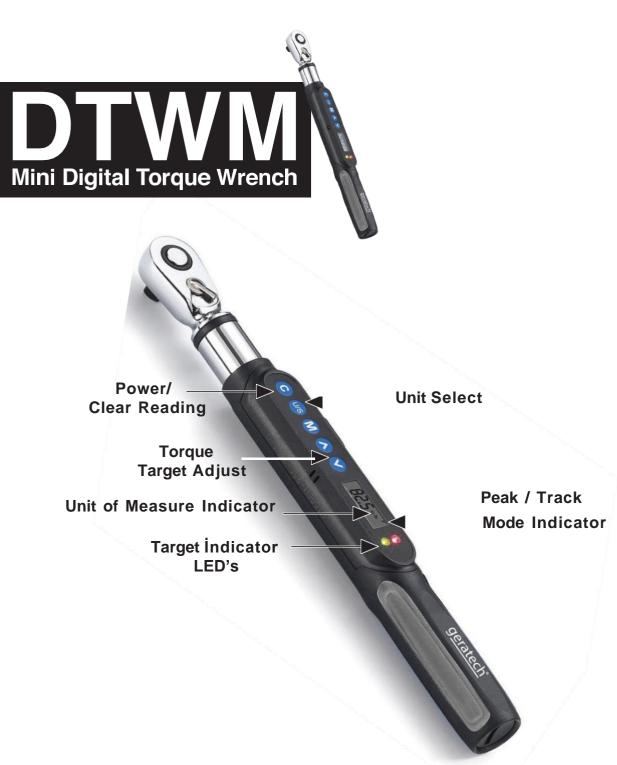

## **Features**

- Displays N-m, Kg-cm, in-lb and ft-lb units (User selectable)
- CW and CCW operation
- Programmable Target Set-point with audible and LED indicators
- Peak or Real-Time (track) mode (User Selectable)
- At 90% of Target, Green LED illuminates with slow audible beep
- At 100% of Target, Green & Red LEDs illuminate with continuous beep
- Ratcheting Head