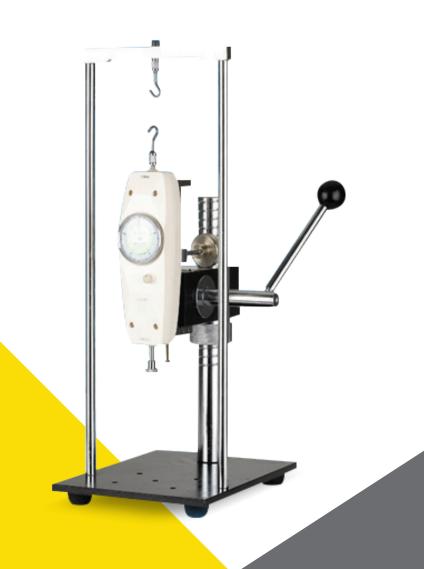

### **Function**

SPJ test stand is specially design for the analog series force gauge to make up of different test equipment doing the push pull force insertion force and destructive experiment.

### Character

- Hand press, operate simply and firmly.
- Compact structure, gear and rack transmission.
- Fix firmly, big feet and heavy frame, can install on the floor (tabletop) to use, causes operate more firmly.
- Matching digital staff gauge, collection stroke data at any moment.

### **Parameter**

Capacity: 500NStroke: 90 mm

• Dimension: 255x240x550

Weight: 12 kg