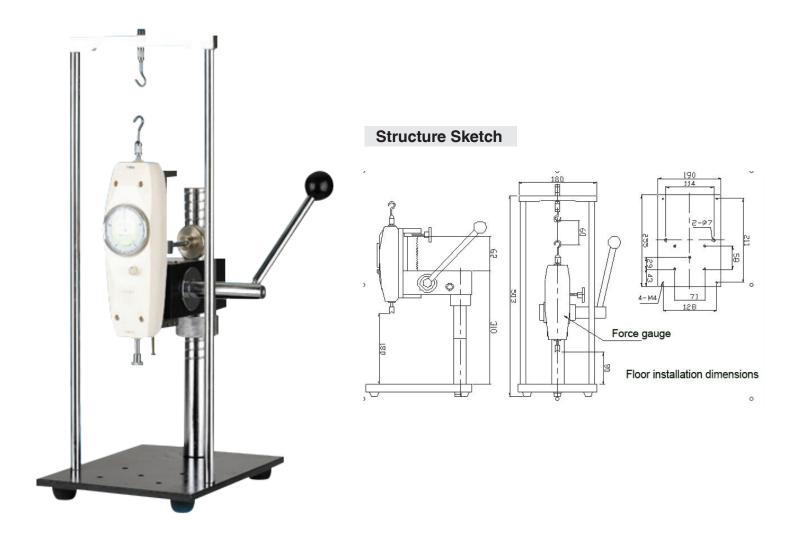

### **Function**

SPJ test stand is specially design for the analog series force gauge to make up of different test equipment doing the push pull force insertion force and destructive experiment.

### Character

- Hand press, operate simply and firmly.
- Compact structure, gear and rack transmission.
- Fix firmly, big feet and heavy frame, can install on the floor (tabletop) to use, causes operate more firmly.
- Matching digital staff gauge, collection stroke data at any moment.

### **Parameter**

Capacity: 500NStroke: 90 mm

• Dimension: 255x240x550

Weight: 12 kg