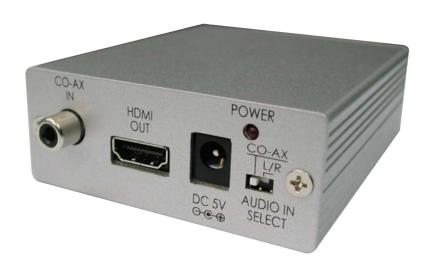

### **Rear Panel**

# 3 CO-AX Input:

Connect the CO-AX audio input port to the audio output port of equipment such as DVD Player or Set-top-box using co-axial cable.

# 4 HDMI Output:

Connect the HDMI output port to the HDMI input of an HDMI display.

## 6 Power:

Plug the 5VDC power supply into the unit and connect the adaptor to AC wall outlet.

## 6 POWER LED Indicator:

The LED will illuminate when the power is connected.

# 7 AUDIO IN Selection:

Select AUDIO IN source between L/R and CO-AX inputs.