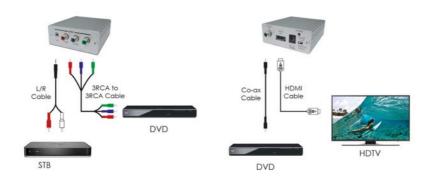

DVD Player or Set-top-box.

# 3 CO-AX Input:

Connect the CO-AX audio input port to the audio output port of equipment such as DVD Player or Set-top-box using co-axial cable.

# 4 HDMI Output:

Connect the HDMI output port to the HDMI input of an HDMI display.

## 6 Power:

Plug the 5VDC power supply into the unit and connect the adaptor to AC wall outlet.

## 6 POWER LED Indicator:

The LED will illuminate when the power is connected.

# 7 AUDIO IN Selection:

Select AUDIO IN source between L/R and CO-AX inputs.

# 4. Specifications

· Input:

Video: Analog YPbPr/YCbCr on 3 RCA connectors Audio: Digital audio on CO-AX or analog audio on R/L

Output: 1 HDMI female portPower: 5V DC power supply

• Dimensions: 76.7(W) x 105(D) x 30(H)mm

· Weight: 500g

#### 5. Connection and Installation