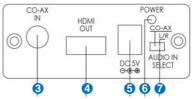

### **Rear Panel**

# 3 CO-AX Input:

Connect the CO-AX audio input port to the audio output port of equipment such as DVD Player or Set-top-box using co-axial cable.

# 4 HDMI Output:

Connect the HDMI output port to the HDMI input of an HDMI display.

## 6 Power:

Plug the 5VDC power supply into the unit and connect the adaptor to AC wall outlet.

## 6 POWER LED Indicator:

The LED will illuminate when the power is connected.

# 7 AUDIO IN Selection:

Select AUDIO IN source between L/R and CO-AX inputs.