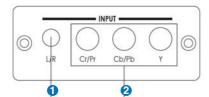

#### **Front Panel**

# 1 L/R Audio Input:

Connect the L/R audio input port to the audio output port of equipment such as DVD Player or Set-top-box.

# 2 YPbPr/YCbCr Input:

Connect the YPbPr/YCbCr input (3 RCA) ports to the video output ports of equipment such as DVD Player or Set-top-box.