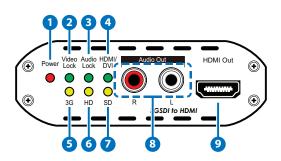

# 6. OPERATION CONTROLS AND FUNCTIONS

6.1 Front Panels

- Power LED: The LED will illuminate red when the device is connected to a power supply.
- **2 Video Lock LED:** The LED will illuminate green when both the input SDI source and the output HDMI display have successfully sent and received a signal.
- 3 Audio Lock LED: The LED will illuminate green when the input SDI source has an audio signal and when the output HDMI/DVI display is active.
- HDMI/DVI LED: The LED will illuminate green only when connected to an HDMI display. It will remain off when connected to a DVI display. The device will read the output display's EDID information and automatically determine whether to send a HDMI or DVI signal.
- **5 3G LED:** This LED illuminate yellow when a 3G-SDI input signal is detected.
- **6** HD LED: This LED illuminate yellow when a HD-SDI input signal is detected.
- **O SD LED:** This LED illuminate yellow when a SD-SDI input signal is detected.
- 8 Audio out R/L: Analogue audio output (L/R Stereo). Connect to an amplifier or recording device with a suitable analogue input.
- 9 HDMI Out: Connect to a HDMI equipped display or to a DVI Display with a HDMI to DVI adaptor cable.