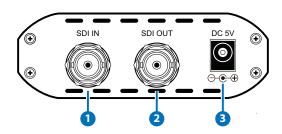

6.2 Rear Panel

- **1 SDI IN:** Connect to the SDI output of the SDI source device. Accepts SD,HD or 3G SDI signals.
- **2 SDI OUT:** Provides a 'loop-through' SDI signal output for connection to a SDI display or device. Can be connected to another SDI to HDMI converter/extender to extend the signal or to connect to multiple displays for mirrored output.
- **3 DC 5V:** Plug the 5V DC power supply into the unit and connect the adaptor to an AC outlet.