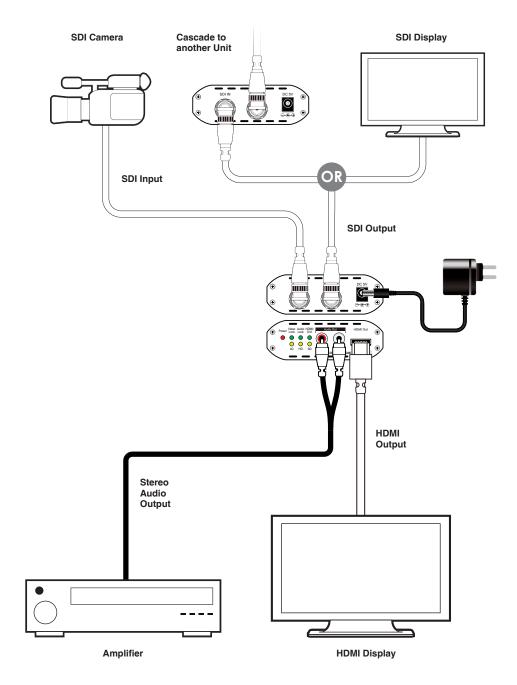

**O SD LED:** This LED illuminate yellow when a SD-SDI input signal is detected.
- 8 Audio out R/L: Analogue audio output (L/R Stereo). Connect to an amplifier or recording device with a suitable analogue input.
- 9 HDMI Out: Connect to a HDMI equipped display or to a DVI Display with a HDMI to DVI adaptor cable.

6.2 Rear Panel



- **1 SDI IN:** Connect to the SDI output of the SDI source device. Accepts SD,HD or 3G SDI signals.
- **2 SDI OUT:** Provides a 'loop-through' SDI signal output for connection to a SDI display or device. Can be connected to another SDI to HDMI converter/extender to extend the signal or to connect to multiple displays for mirrored output.
- **3 DC 5V:** Plug the 5V DC power supply into the unit and connect the adaptor to an AC outlet.

# 7. CONNECTION DIAGRAM



# 8. SPECIFICATIONS

| SMPTE Standard $425M$ Level A & B, $424M$ , $292M$ , $259M$ -CSDI Transmission Rates $2.970$ Gbps, $2.970/1.001$ Gbps<br>$1.485$ Gbps, $1.485/1.001$ Gbps and $270$<br>MbpsVideo Bandwidth $225$ MHz/6.75GbpsInput $1\times$ BNC (SD/HD/3G-SDI)Output $1\times$ BNC (SD/HD/3G-SDI), $1\times$ HDMI, $2\times$ RCASDI Timing SupportSD-SDI:<br>SMPTE 259M-C, 270 Mbit/s<br>HD-SDI:<br>SMPTE 292M, $1.485 \& 1.485/1.001$ Gbit/s<br>$3G$ -SDI:<br>SMPTE 292M, $1.485 \& 1.485/1.001$ Gbit/s<br>$1080p @ 23.98/24/25/29.97/30/50/59.94/60SDI Cable Distance3G/HD/3G-SDI up to 100 /200/300 meters withBELDEN 1694A CablePower Supply5V DC/2.6A (US/EU standards, CE/FCC/UL certified)ESD ProtectionHuman-body Model:\pm 8KV (air-gap discharge)\pm 4KV (contact discharge)Dimensions137 mm (W)×90 mm (D)×2