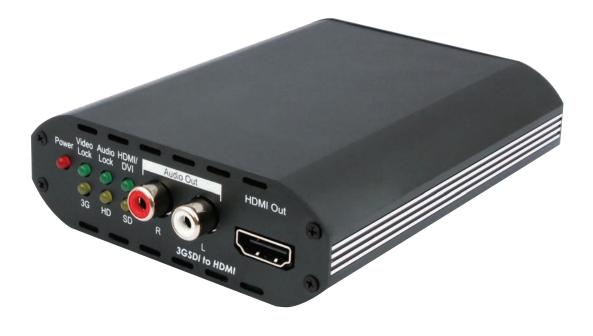

# 6. OPERATION CONTROLS AND FUNCTIONS

6.1 Front Panels

- Power LED: The LED will illuminate red when the device is connected to a power supply.
- **2 Video Lock LED:** The LED will illuminate green when both the input SDI source and the output HDMI display have successfully sent and received a signal.
- 3 Audio Lock LED: The LED will illuminate green when the input SDI source has an audio signal and when the output HDMI/DVI display is active.
- HDMI/DVI LED: The LED will illuminate green only when connected to an HDMI display. It will remain off when connected to a DVI display. The device will read the output display's EDID information and automatically determine whether to send a HDMI or DVI signal.
- **5 3G LED:** This LED illuminate yellow when a 3G-SDI input signal is detected.
- **6** HD LED: This LED illuminate yellow when a HD-SDI input signal is detected.
- **O SD LED:** This LED illuminate yellow when a SD-SDI input signal is detected.
- 8 Audio out R/L: Analogue audio output (L/R Stereo). Connect to an amplifier or recording device with a suitable analogue input.
- 9 HDMI Out: Connect to a HDMI equipped display or to a DVI Display with a HDMI to DVI adaptor cable.

6.2 Rear Panel

- **1 SDI IN:** Connect to the SDI output of the SDI source device. Accepts SD,HD or 3G SDI signals.
- **2 SDI OUT:** Provides a 'loop-through' SDI signal output for connection to a SDI display or device. Can be connected to another SDI to HDMI converter/extender to extend the signal or to connect to multiple displays for mirrored output.
- **3 DC 5V:** Plug the 5V DC power supply into the unit and connect the adaptor to an AC outlet.