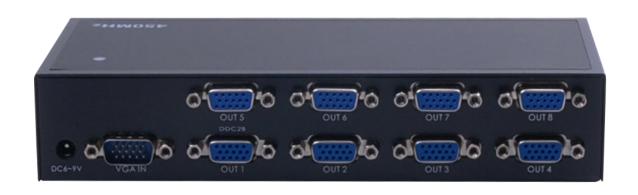

## 1. INTRODUCTION

VGA splitter can broadcast one VGA source to multiple video outputs.

The common usage of VGA splitter is for public exhibits, video conference, and multimedia presentations, etc.

VGA source can be shared by multiple devices such as Monitors, LCD TV, or projector. At 450MHz bandwidth, VGA signal can travel up to 65 meter at the resolution of 2048x1536..

## 2. FEATURES

- 1. One VGA source to multiple VGA output.
- 2. Support 2048x1536 resolution at 65 meters.
- 3. Cascading capacity to multiply VGA broadcast
- 4. Magnetic pad to simplify installation.

## 3. SPECIFICATIONS

| Model Name            |     | VGA Splitter                                       |               |               |  |  |
|-----------------------|-----|----------------------------------------------------|---------------|---------------|--|--|
| Model                 |     | EGE-VGA-142SP                                      | EGE-VGA-144SP | EGE-VGA-148SP |  |  |
| Signal Input Port     |     | 1                                                  | 1             | 1             |  |  |
| Signal Output Port    |     | 2                                                  | 4             | 8             |  |  |
| Input Connector       | VGA | HDB-15 (Male)                                      |               |               |  |  |
| Output Connector      | VGA | HDB-15 (Female)                                    |               |               |  |  |
| Signal Type           |     | VGA - SVGA - XGA - SXGA - UXGA - Multisync         |               |               |  |  |
| Video Bandwidth       |     | 450MHz                                             |               |               |  |  |
| VGA Resolution (Max.) |     | 2048x1536@60Hz                                     |               |               |  |  |
| Distance (Max.)       |     | Up to 65 meters w / High Quality UL-2919 VGA Cable |               |               |  |  |
| Power Suply           |     | DC 9V                                              |               |               |  |  |
| Housing / Color       |     | Metal / Black                                      |               |               |  |  |
| Weight                |     | 400g                                               | 520g          | 550g          |  |  |
| Dimension (WxDxH)     |     | 113x62x29 mm                                       | 192x80x22 mm  | 192x80x44 mm  |  |  |