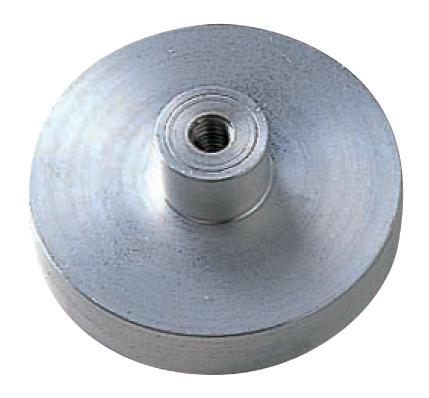

## Large Flat Heads A-40, A-60, S-40, S-60

#### **Feature**

- The large flat head is light and suitable for measuring minute force. (A-40, A-60 - Aluminium)

**Phone:** int. + 49 / (0)8638 / 9410-0

int. + 49 / (0)8638 / 4825

e-mail: info@hans-schmidt.com

### **Application**

- The large flat head is installed on the force gauge for compression test of various test pieces.
- The head is suitable for the crush test of tablet or polyethylene terephthalate bottles.