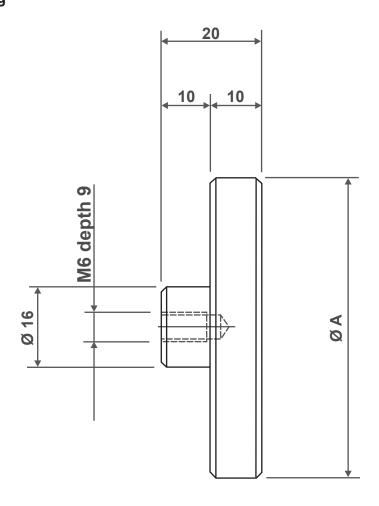

## **Dimensional drawing**

## **Specifications**

|                | A-40                     | A-60       | S-40           | S-60        |
|----------------|--------------------------|------------|----------------|-------------|
| Outer Ø (A)    | 40 mm                    | 60 mm      | 40 mm          | 60 mm       |
| Material       | Aluminium                |            | Steel          |             |
| Capacity       | 200 N (20 kgf)           |            | 500 N (50 kgf) |             |
| Mounting screw | M6                       |            |                |             |
| Weight         | 38 g                     | 84 g       | 110 g          | 238 g       |
| Recommended    | PS/FB/DS2/ZTS/ZTA series |            |                |             |
| force gauge    | from 4.9 N               | from 9.8 N | from 19.8 N    | from 29.4 N |