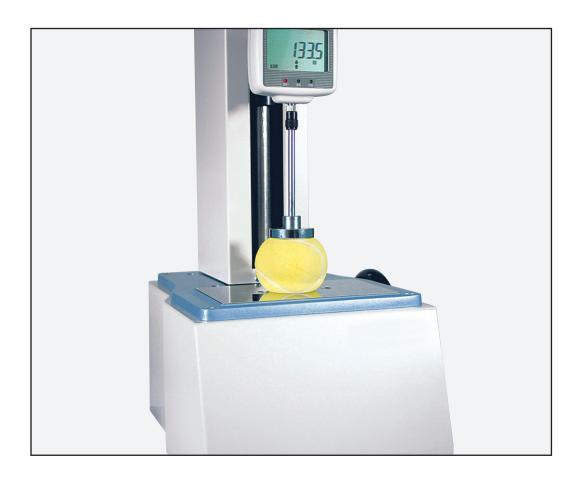

### **Application**

- The large flat head is installed on the force gauge for compression test of various test pieces.
- The head is suitable for the crush test of tablet or polyethylene terephthalate bottles.