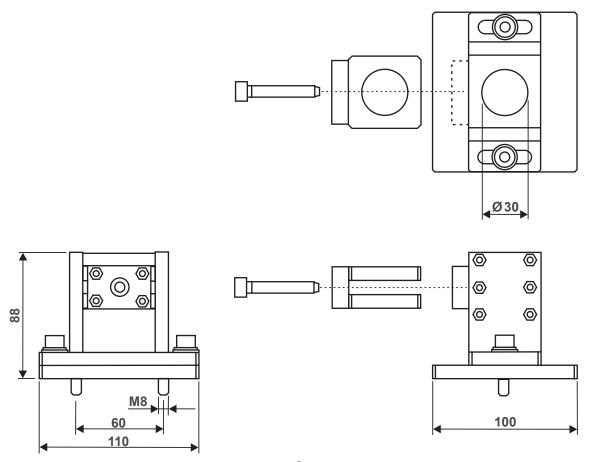

## **Dimensional drawing**

## **Specifications**

| Model                  | CW-5000N                               |
|------------------------|----------------------------------------|
| Capacity               | 5000 N (500 kgf)                       |
| Sample diameter        | Ø 30 mm (Outer diameter of cable)      |
| Weight                 | approx. 2415 g                         |
| Recommended force gaue | ZPH/Z2H, ZTA/ZTS-2500N, ZTA/ZTS 5000 N |
| Recommended test stand | MX2-2500N, MX-5000N                    |