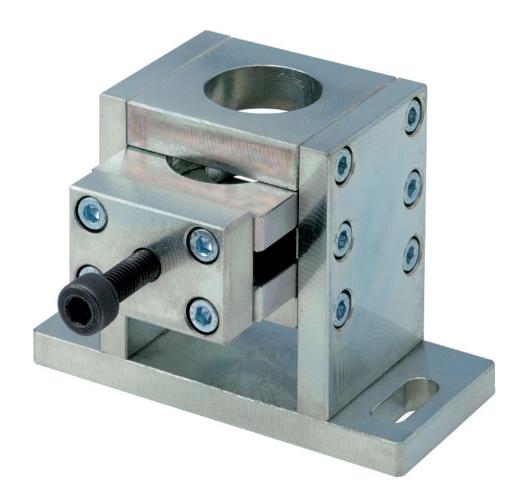

# Wedge grips CW-5000N

# Easy to clamp by wedge grip

#### **Features**

- Easy to clamp by one-touch operation.

84464 Waldkraiburg Germany

Phone: int. + 49 / (0)8638 / 9410-0 Fax: int. + 49 / (0)8638 / 4825

**e-mail:** info@hans-schmidt.com **Internet:** http://www.hans-schmidt.com

#### **Application**

- For various material of tensile strength test such as wire and cable.

## **Specifications**

| Model                  | CW-5000N                               |
|------------------------|----------------------------------------|
| Capacity               | 5000 N (500 kgf)                       |
| Sample diameter        | Ø 30 mm (Outer diameter of cable)      |
| Weight                 | approx. 2415 g                         |
| Recommended force gaue | ZPH/Z2H, ZTA/ZTS-2500N, ZTA/ZTS 5000 N |
| Recommended test stand | MX2-2500N, MX-5000N                    |