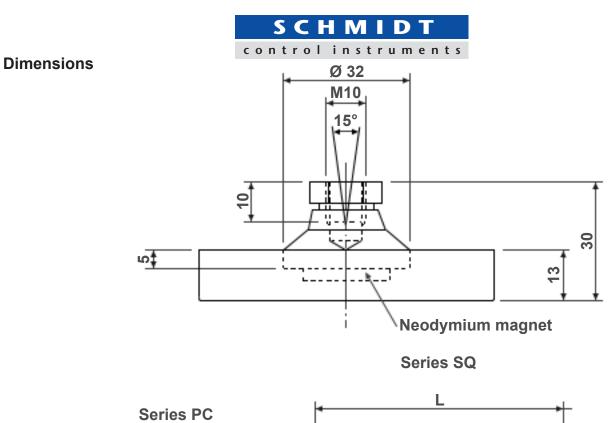

#### **Feature**

- Since a head can be shaken in the range of 15 degrees of front and rear, right and left, it can be adhered to a sample (SQ-5000 & PC5000 series).
- According to a usage, the compression tips of various form can be replaced by magnet adoption. (SQ-5000 & PC-5000 series).

#### Common

| Capacity        | 5000 N |
|-----------------|--------|
| Mounting screws | M10    |

## SQ series (square)

| Model                 | SQ-5030    | SQ-5075          | SQ-5150      |
|-----------------------|------------|------------------|--------------|
| Board attachment part | M5 (Nut)   | 32 mm Ø (magnet) |              |
| Measurement (LxW)     | 30 x 20 mm | 75 x 50 mm       | 150 x 100 mm |
| Weight                | 70 g       | 500 g            | 1560 g       |