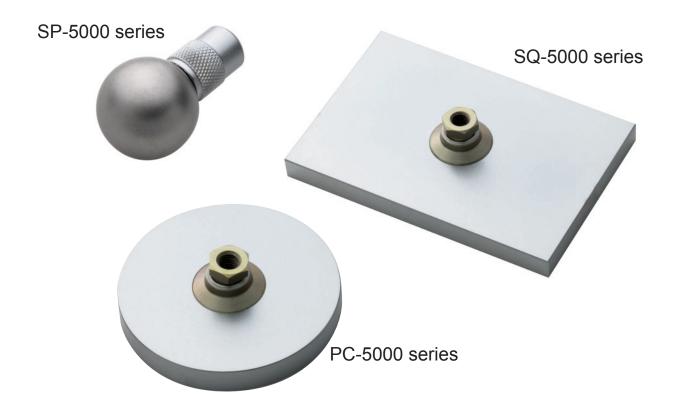

Rectangle Compression Jig / SQ-5030, 5075, 5150 Disc Compression Jig / PC-5040, 5060, 5100 Sphere Compression Jig / SP-5010, 5020, 5030

# Variety of shapes and sizes for compression test

## SQ series (square)

| Model                 | SQ-5030    | SQ-5075          | SQ-5150      |
|-----------------------|------------|------------------|--------------|
| Board attachment part | M5 (Nut)   | 32 mm Ø (magnet) |              |
| Measurement (LxW)     | 30 x 20 mm | 75 x 50 mm       | 150 x 100 mm |
| Weight                | 70 g       | 500 g            | 1560 g       |

### PC series (column)

| Model                 | PC-5040          | PC-5060    | PC-5100     |
|-----------------------|------------------|------------|-------------|
| Board attachment part | 32 mm Ø (magnet) |            |             |
| Outer diameter (O)    | 40 mm Ø mm       | 60 mm Ø mm | 100 mm Ø mm |
| Weight                | 160 g            | 330 g      | 820 g       |

## SP series (sphere)

| Model                      | SP-5010        | SP-5020        | SP-5030        |
|----------------------------|----------------|----------------|----------------|
| Board attachment part      | M5 (Nut)       |                |                |
| Diameter (D)<br>Height (H) | 10 mm<br>30 mm | 20 mm<br>40 mm | 30 mm<br>50 mm |
| Weight                     | 30 g           | 60 g           | 140 g          |