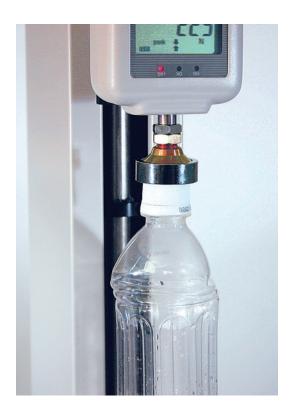

### **Applications**

- The compression test jigs are installed on the Imada's force gauge for compression test of various test pieces.