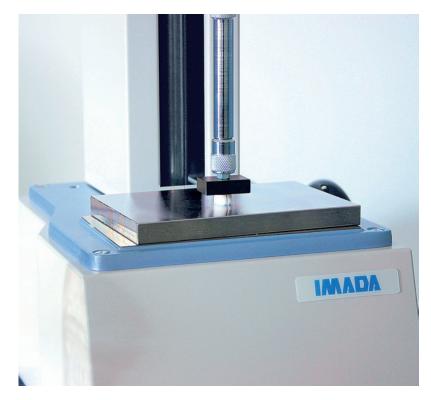

### **Applications**

- The compression test jigs are installed on the Imada's force gauge for compression test of various test pieces.