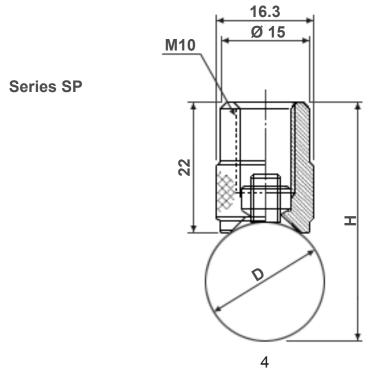

## SP series (sphere)

| Model                      | SP-5010        | SP-5020        | SP-5030        |
|----------------------------|----------------|----------------|----------------|
| Board attachment part      | M5 (Nut)       |                |                |
| Diameter (D)<br>Height (H) | 10 mm<br>30 mm | 20 mm<br>40 mm | 30 mm<br>50 mm |
| Weight                     | 30 g           | 60 g           | 140 g          |