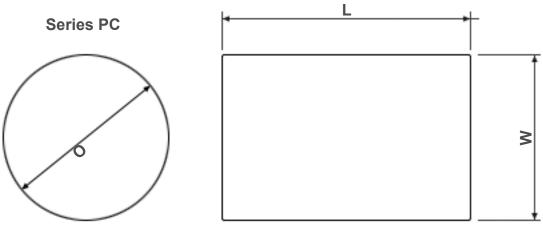

### PC series (column)

| Model                 | PC-5040          | PC-5060    | PC-5100     |
|-----------------------|------------------|------------|-------------|
| Board attachment part | 32 mm Ø (magnet) |            |             |
| Outer diameter (O)    | 40 mm Ø mm       | 60 mm Ø mm | 100 mm Ø mm |
| Weight                | 160 g            | 330 g      | 820 g       |