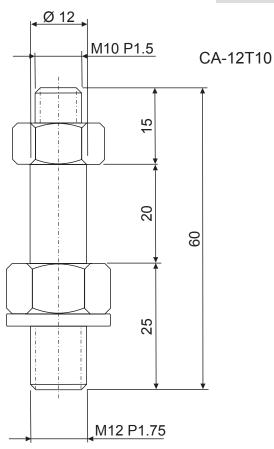

| Load Cell DPU |                   |          |                                                                                   |                  |  |  |
|---------------|-------------------|----------|-----------------------------------------------------------------------------------|------------------|--|--|
| Model         | Size              | Capacity | Description                                                                       | Weight           |  |  |
| CA-6T6        | 2 x M6 male       | 1000 N   | For mounting M6 accessories on the female thread of the load cell DPU             | approx.<br>15 g  |  |  |
| CA-12T10      | M10 male/M12 male | 5000 N   | For mounting M10 accessories on the female thread of the load cell DPU            | approx.<br>65 g  |  |  |
| CA-18T18      | 2 x M18 male      | 20 kN    | For mounting customized M18 accessories on the female thread of the load cell DPU | approx.<br>145 g |  |  |