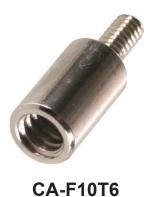

### **Specifications**

| Force Gauge |                        |          |                                                      |                 |  |  |  |
|-------------|------------------------|----------|------------------------------------------------------|-----------------|--|--|--|
| Model       | Size                   | Capacity | Description                                          | Weight          |  |  |  |
| CA-F6T10    | M6 female/<br>M10 male | 1000 N   | For mounting M10 accessories on a M6 measuring shaft | approx.<br>40 g |  |  |  |
| CA-F10T6    | M10 female/<br>M6 male | 1000 N   | For mounting M6 accessories on a M10 measuring shaft | approx.<br>35 g |  |  |  |

Weight of the attachment and adapter are also applied as load on the force gauge or load cell. Consider it when selecting the capacity.

CA-F10T6

CA-F6T10

CA-6T6

CA-10T10

Unit: mm