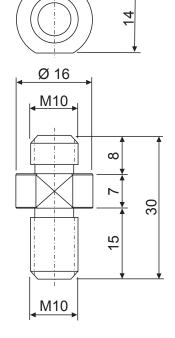

| Load Cell SW1 and SW3 |              |          |                                                                                   |                 |  |  |
|-----------------------|--------------|----------|-----------------------------------------------------------------------------------|-----------------|--|--|
| Model                 | Size         | Capacity | Description                                                                       | Weight          |  |  |
| CA-6T6                | 2 x M6 male  | 1000 N   | For mounting M6 accessories on the female thread of the load cell SW1             | approx.<br>15 g |  |  |
| CA-10T10              | 2 x M10 male | 5000 N   | For mounting M10 accessories on the female thread of the load cell SW1            | approx.<br>25 g |  |  |
| CA-16T16              | 2 x M16 male | 20 kN    | For mounting customized M16 accessories on the female thread of the load cell SW3 | approx.<br>95 g |  |  |

Weight of the attachment and adapter are also applied as load on the force gauge or load cell. Consider it when selecting the capacity.

CA-F10T6

CA-F6T10

CA-6T6

CA-10T10

Unit: mm