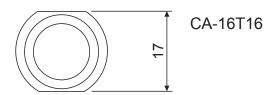

| Load Cell SW1 and SW3 |              |          |                                                                                   |                 |  |  |
|-----------------------|--------------|----------|-----------------------------------------------------------------------------------|-----------------|--|--|
| Model                 | Size         | Capacity | Description                                                                       | Weight          |  |  |
| CA-6T6                | 2 x M6 male  | 1000 N   | For mounting M6 accessories on the female thread of the load cell SW1             | approx.<br>15 g |  |  |
| CA-10T10              | 2 x M10 male | 5000 N   | For mounting M10 accessories on the female thread of the load cell SW1            | approx.<br>25 g |  |  |
| CA-16T16              | 2 x M16 male | 20 kN    | For mounting customized M16 accessories on the female thread of the load cell SW3 | approx.<br>95 g |  |  |