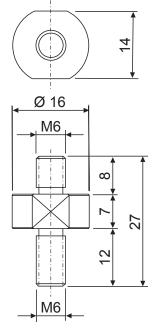

| Load Cell SW1 and SW3 |              |          |                                                                                   |                 |  |  |
|-----------------------|--------------|----------|-----------------------------------------------------------------------------------|-----------------|--|--|
| Model                 | Size         | Capacity | Description                                                                       | Weight          |  |  |
| CA-6T6                | 2 x M6 male  | 1000 N   | For mounting M6 accessories on the female thread of the load cell SW1             | approx.<br>15 g |  |  |
| CA-10T10              | 2 x M10 male | 5000 N   | For mounting M10 accessories on the female thread of the load cell SW1            | approx.<br>25 g |  |  |
| CA-16T16              | 2 x M16 male | 20 kN    | For mounting customized M16 accessories on the female thread of the load cell SW3 | approx.<br>95 g |  |  |

| Load Cell DPU |                   |          |                                                                                   |                  |  |  |
|---------------|-------------------|----------|-----------------------------------------------------------------------------------|------------------|--|--|
| Model         | Size              | Capacity | Description                                                                       | Weight           |  |  |
| CA-6T6        | 2 x M6 male       | 1000 N   | For mounting M6 accessories on the female thread of the load cell DPU             | approx.<br>15 g  |  |  |
| CA-12T10      | M10 male/M12 male | 5000 N   | For mounting M10 accessories on the female thread of the load cell DPU            | approx.<br>65 g  |  |  |
| CA-18T18      | 2 x M18 male      | 20 kN    | For mounting customized M18 accessories on the female thread of the load cell DPU | approx.<br>145 g |  |  |

Weight of the attachment and adapter are also applied as load on the force gauge or load cell. Consider it when selecting the capacity.

CA-F10T6

CA-F6T10

CA-6T6

CA-10T10

Unit: mm