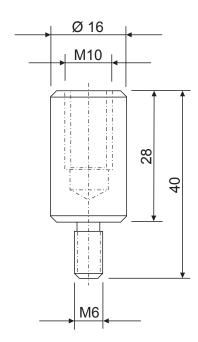

### **Specifications**

| Force Gauge |                        |          |                                                      |                 |  |  |  |
|-------------|------------------------|----------|------------------------------------------------------|-----------------|--|--|--|
| Model       | Size                   | Capacity | Description                                          | Weight          |  |  |  |
| CA-F6T10    | M6 female/<br>M10 male | 1000 N   | For mounting M10 accessories on a M6 measuring shaft | approx.<br>40 g |  |  |  |
| CA-F10T6    | M10 female/<br>M6 male | 1000 N   | For mounting M6 accessories on a M10 measuring shaft | approx.<br>35 g |  |  |  |

Weight of the attachment and adapter are also applied as load on the force gauge or load cell. Consider it when selecting the capacity.

CA-F10T6

CA-F6T10

CA-6T6

CA-10T10

Unit: mm