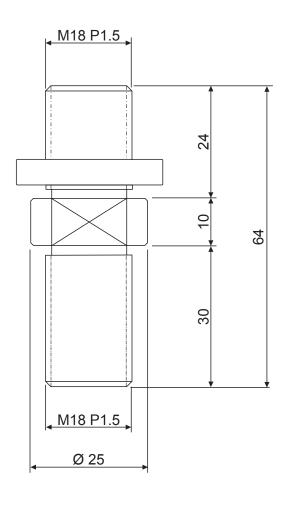

| Load Cell DPU |                   |          |                                                                                   |                  |  |  |
|---------------|-------------------|----------|-----------------------------------------------------------------------------------|------------------|--|--|
| Model         | Size              | Capacity | Description                                                                       | Weight           |  |  |
| CA-6T6        | 2 x M6 male       | 1000 N   | For mounting M6 accessories on the female thread of the load cell DPU             | approx.<br>15 g  |  |  |
| CA-12T10      | M10 male/M12 male | 5000 N   | For mounting M10 accessories on the female thread of the load cell DPU            | approx.<br>65 g  |  |  |
| CA-18T18      | 2 x M18 male      | 20 kN    | For mounting customized M18 accessories on the female thread of the load cell DPU | approx.<br>145 g |  |  |

# SCHMIDT control instruments

CA-18T18

Unit: mm