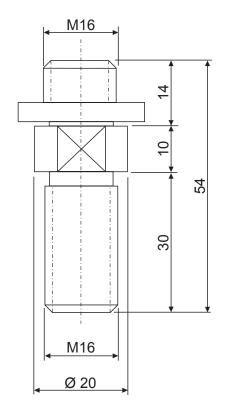

| Load Cell DPU |                   |          |                                                                                   |                  |  |  |
|---------------|-------------------|----------|-----------------------------------------------------------------------------------|------------------|--|--|
| Model         | Size              | Capacity | Description                                                                       | Weight           |  |  |
| CA-6T6        | 2 x M6 male       | 1000 N   | For mounting M6 accessories on the female thread of the load cell DPU             | approx.<br>15 g  |  |  |
| CA-12T10      | M10 male/M12 male | 5000 N   | For mounting M10 accessories on the female thread of the load cell DPU            | approx.<br>65 g  |  |  |
| CA-18T18      | 2 x M18 male      | 20 kN    | For mounting customized M18 accessories on the female thread of the load cell DPU | approx.<br>145 g |  |  |

# SCHMIDT control instruments

CA-18T18

Unit: mm