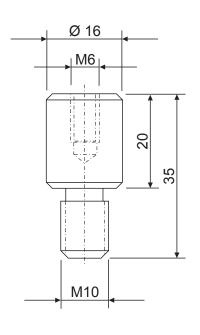

### **Specifications**

| Force Gauge |                        |          |                                                      |                 |  |  |  |
|-------------|------------------------|----------|------------------------------------------------------|-----------------|--|--|--|
| Model       | Size                   | Capacity | Description                                          | Weight          |  |  |  |
| CA-F6T10    | M6 female/<br>M10 male | 1000 N   | For mounting M10 accessories on a M6 measuring shaft | approx.<br>40 g |  |  |  |
| CA-F10T6    | M10 female/<br>M6 male | 1000 N   | For mounting M6 accessories on a M10 measuring shaft | approx.<br>35 g |  |  |  |

Weight of the attachment and adapter are also applied as load on the force gauge or load cell. Consider it when selecting the capacity.

CA-F10T6

CA-F6T10

CA-6T6

CA-10T10

Unit: mm