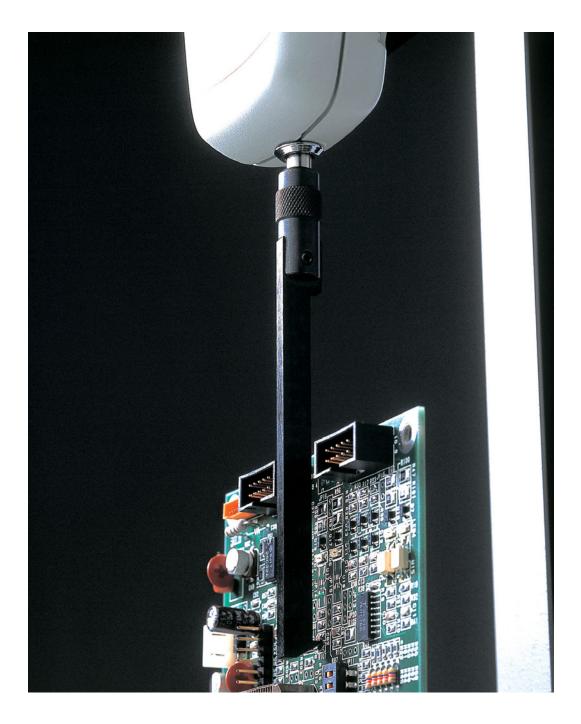

# Optimal attachment to measure the peeling or shearing force of IC chips

#### Application

- The peeling attachment is installed on the a force gauge for peeling or shearing test of electronic components.

#### Note

- Combining with a test stand, more stable measuring becomes possible.
- All information is subject to change without prior notice.