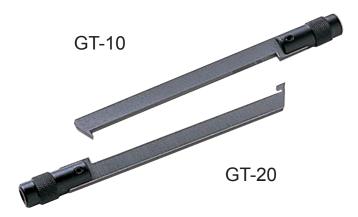

# Peeling Attachments GT-10, GT-20

#### Feature

- The attachments are useful to measure minute force because of their light weight.
- They are suitable for measuring force in the small areas.

#### Application

- The peeling attachment is installed on the a force gauge for peeling or shearing test of electronic components.