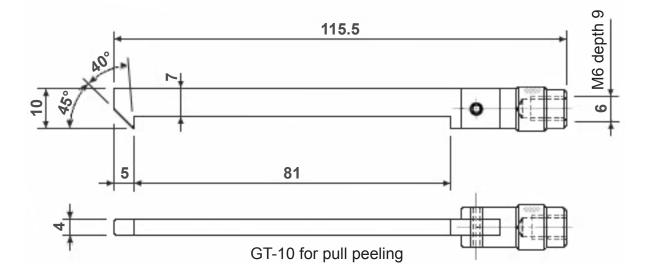

n

- The peeling attachment is installed on the a force gauge for peeling or shearing test of electronic components.



#### Note

- Combining with a test stand, more stable measuring becomes possible.
- All information is subject to change without prior notice.



## Specifications

|                | GT-10                    | GT-20 |
|----------------|--------------------------|-------|
| Model          | peel                     | push  |
| Capacity       | 500 N                    |       |
| Mounting screw | M6                       |       |
| Dimension      | 115 x 11.3 (WxØ)         |       |
| Weight         | 34 g                     |       |
| Recommended    | PS/FB/DS2/ZTS/ZTA series |       |
| force gauge    | up to 500 N              |       |

## **Dimensional drawing**