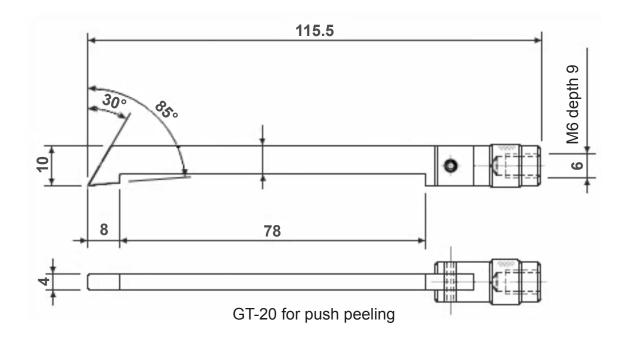

- The peeling attachment is installed on the a force gauge for peeling or shearing test of electronic components.



#### Note

- Combining with a test stand, more stable measuring becomes possible.
- All information is subject to change without prior notice.



## Specifications

|                | GT-10                    | GT-20 |
|----------------|--------------------------|-------|
| Model          | peel                     | push  |
| Capacity       | 500 N                    |       |
| Mounting screw | M6                       |       |
| Dimension      | 115 x 11.3 (WxØ)         |       |
| Weight         | 34 g                     |       |
| Recommended    | PS/FB/DS2/ZTS/ZTA series |       |
| force gauge    | up to 500 N              |       |

## **Dimensional drawing**