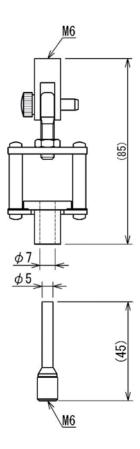

## Specifications

| Model          | MED-IS-20N        |
|----------------|-------------------|
| Capacity       | 20 N              |
| Contact area   | Ø 5 mm            |
| Weight         | approx. 70 g      |
| Mounting screw | M6                |
| Accessories    | adapter EJ6-1000N |

## Dimensional drawing