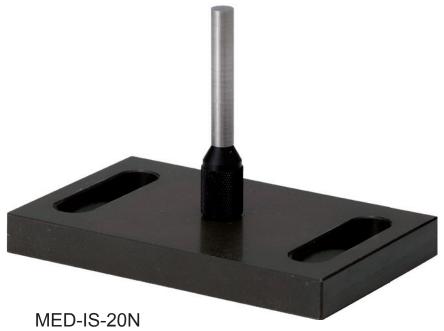

# Attachment for determining the tack of adhesive tapes MED-IS-20N

**Phone:** int. + 49 / (0)8638 / 9410-0

int. + 49 / (0)8638 / 4825

e-mail: info@hans-schmidt.com

Internet: http://www.hans-schmidt.com

## Specifications

| Model          | MED-IS-20N        |
|----------------|-------------------|
| Capacity       | 20 N              |
| Contact area   | Ø 5 mm            |
| Weight         | approx. 70 g      |
| Mounting screw | M6                |
| Accessories    | adapter EJ6-1000N |