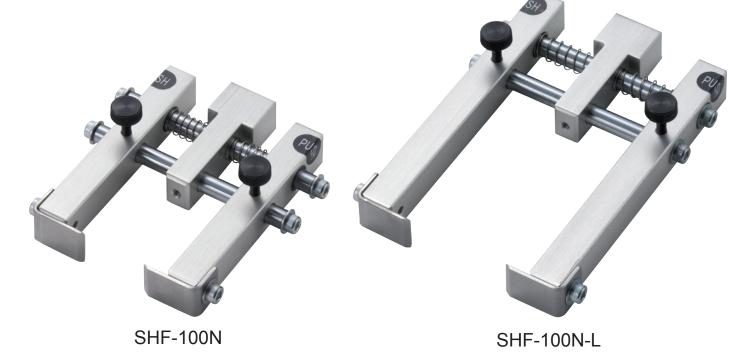

## Double Arm Hook SHF

# For tension test on caps

#### Feature

- Designed to grip the sample with 2 claws.
- Ideal for tension tests of closing and cover caps or similar
- Available with two different designs

#### Specifications

| Model            | SHF-100N           | SHF-100N-L      |
|------------------|--------------------|-----------------|
| Max. sample size | 30 x 30 (W x H)    | 30 x 55 (W x H) |
| Capacity         | 100 N              |                 |
| Weight           | 250 g              | 300 g           |
| Mounting screw   | M6                 |                 |
| Options          | -R (V-shaped claw) |                 |