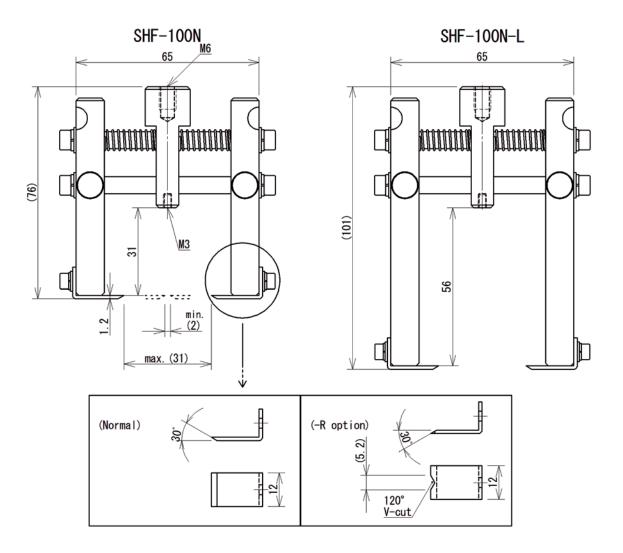

### **Dimensional drawing**

#### Specifications

| Model            | SHF-100N           | SHF-100N-L      |
|------------------|--------------------|-----------------|
| Max. sample size | 30 x 30 (W x H)    | 30 x 55 (W x H) |
| Capacity         | 100 N              |                 |
| Weight           | 250 g              | 300 g           |
| Mounting screw   | M6                 |                 |
| Options          | -R (V-shaped claw) |                 |