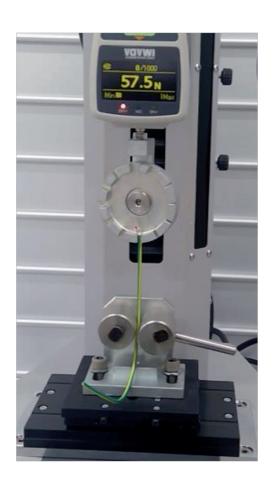

# X-Y table - XY-500N series





### **Features**

- The table can be precisely adjusted to the desired position with the adjusting knobs (XY-500N-BB und XY-500N-M8) or automatically aligns itself when force is applied (XY-500N-EZ).

Fax:

**Phone:** int. + 49 / (0)8638 / 9410-0

int. + 49 / (0)8638 / 4825

e-mail: info@hans-schmidt.com

Internet: http://www.hans-schmidt.com

- Low table secures stroke of vertical test stand.



# Applications





# Specifications

| Model           | XY-500N-BB                                        | XY-500N-M8                                                                            | XY-500N-EZ                                                                                |
|-----------------|---------------------------------------------------|---------------------------------------------------------------------------------------|-------------------------------------------------------------------------------------------|
| Application     | The sample is fixed on the table with the clamps. | A vice or adapter plate is mounted on the table, on which accessories can be mounted. | The specimen aligns automatically due to the freely movable stage. Only for tension tests |
| Capacity        |