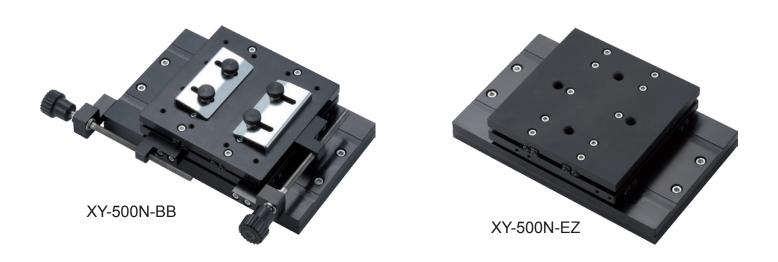

### **Features**

- The table can be precisely adjusted to the desired position with the adjusting knobs (XY-500N-BB und XY-500N-M8) or automatically aligns itself when force is applied (XY-500N-EZ).

Fax:

# Specifications

| Model           | XY-500N-BB                                        | XY-500N-M8                                                                            | XY-500N-EZ                                                                                |
|-----------------|---------------------------------------------------|---------------------------------------------------------------------------------------|-------------------------------------------------------------------------------------------|
| Application     | The sample is fixed on the table with the clamps. | A vice or adapter plate is mounted on the table, on which accessories can be mounted. | The specimen aligns automatically due to the freely movable stage. Only for tension tests |
| Capacity        |                                                   |                                                                                       |                                                                                           |
| Compression     | 1000 N                                            | 1000 N                                                                                | -                                                                                         |
| Tension         | 500 N                                             | 500 N                                                                                 | 500 N                                                                                     |
| displacement    |                                                   |                                                                                       |                                                                                           |
| X-axis          | ± 30 mm                                           |                                                                                       |                                                                                           |
| Y-axis          | ± 30 mm                                           |                                                                                       |                                                                                           |
| Feeding methode | Adjusting knob (0.8 mm per turn)                  |                                                                                       | free moveable                                                                             |
| Mounting holes  | M4                                                | M8                                                                                    | M8                                                                                        |
| Weight          | Approx. 1.5 kg                                    | Approx. 1.5 kg                                                                        | Approx. 1.4 kg                                                                            |

### XY-500N-BB