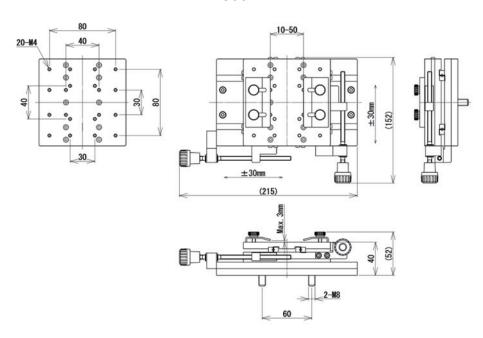

eeding methode | Adjusting knob (0.8 mm per turn)                  |                                                                                       | free moveable                                                                             |
| Mounting holes  | M4                                                | M8                                                                                    | M8                                                                                        |
| Weight          | Approx. 1.5 kg                                    | Approx. 1.5 kg                                                                        | Approx. 1.4 kg                                                                            |



## **Dimensional drawing**

### XY-500N-BB



## XY-500N-M8





# **Dimensional drawing**

# XY-500N-EZ 4-M8 60 170 2-M8