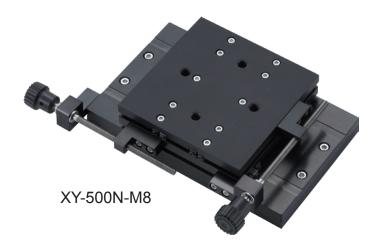

### **Features**

- The table can be precisely adjusted to the desired position with the adjusting knobs (XY-500N-BB und XY-500N-M8) or automatically aligns itself when force is applied (XY-500N-EZ).

Fax:

# Specifications

| Model           | XY-500N-BB                                        | XY-500N-M8                                                                            | XY-500N-EZ                                                                                |
|-----------------|---------------------------------------------------|---------------------------------------------------------------------------------------|-------------------------------------------------------------------------------------------|
| Application     | The sample is fixed on the table with the clamps. | A vice or adapter plate is mounted on the table, on which accessories can be mounted. | The specimen aligns automatically due to the freely movable stage. Only for tension tests |
| Capacity        |                                                   |                                                                                       |                                                                                           |
| Compression     | 1000 N                                            | 1000 N                                                                                | -                                                                                         |
| Tension         | 500 N                                             | 500 N                                                                                 | 500 N                                                                                     |
| displacement    |                                                   |                                                                                       |                                                                                           |
| X-axis          | ± 30 mm                                           |                                                                                       |                                                                                           |
| Y-axis          | ± 30 mm                                           |                                                                                       |                                                                                           |
| Feeding methode | Adjusting knob (0.8 mm per turn)                  |                                                                                       | free moveable                                                                             |
| Mounting holes  | M4                                                | M8                                                                                    | M8                                                                                        |
| Weight          | Approx. 1.5 kg                                    | Approx. 1.5 kg                                                                        | Approx. 1.4 kg                                                                            |