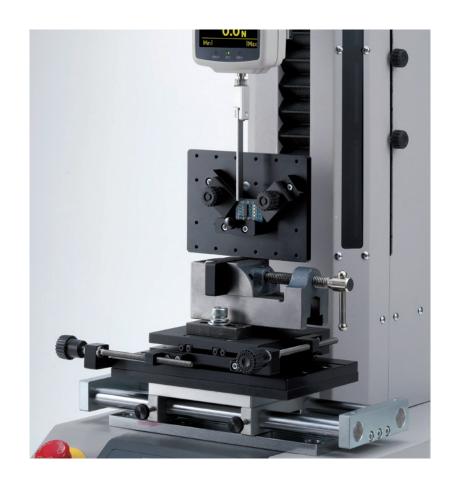

# X-Y table - XY-500N series





### **Features**

- The table can be precisely adjusted to the desired position with the adjusting knobs (XY-500N-BB und XY-500N-M8) or automatically aligns itself when force is applied (XY-500N-EZ).

Fax:

**Phone:** int. + 49 / (0)8638 / 9410-0

int. + 49 / (0)8638 / 4825

e-mail: info@hans-schmidt.com

Internet: http://www.hans-schmidt.com

- Low table secures stroke of vertical test stand.



# Applications





# Specifications

| Model           | XY-500N-BB                                        | XY-500N-M8                                                                            | XY-500N-EZ                                                                                |
|-----------------|---------------------------------------------------|---------------------------------------------------------------------------------------|-------------------------------------------------------------------------------------------|
| Application     | The sample is fixed on the table with the clamps. | A vice or adapter plate is mounted on the table, on which accessories can be mounted. | The specimen aligns automatically due to the freely movable stage. Only for tension tests |
| Capacity        |