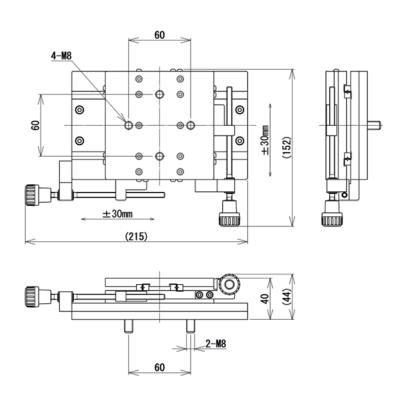

Adjusting knob (0.8 mm per turn)                  |                                                                                       | free moveable                                                                             |
| Mounting holes  | M4                                                | M8                                                                                    | M8                                                                                        |
| Weight          | Approx. 1.5 kg                                    | Approx. 1.5 kg                                                                        | Approx. 1.4 kg                                                                            |



## **Dimensional drawing**

### XY-500N-BB



## XY-500N-M8





# **Dimensional drawing**

# XY-500N-EZ 4-M8 60 170 2-M8