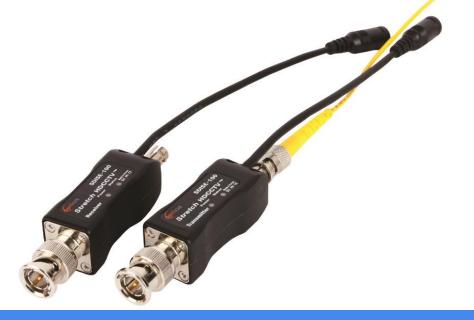

#### **Description**

The OPTICIS 3G-SDI extender, SDISE-100 is a miniature, fiber-optic 3G-SDI digital video extender supporting full HD 1080p, 60Hz and designed to transmit multi-rate SDI signal including 3G-SDI (SMPTE-424M), HD-SDI (SMPTE-292M) or DVB-ASI and serial digital video signal (SMPTE-259M) up to 2Km over one (1) ST single-mode fiber.

The SDISE-100 also provides wide range of operating temperature as  $-20 \sim 70\,^{\circ}$ C. Its LEDs show the power supply and fiber connection status to run stable system without any disruption or disconnection from the power failure. The SDISE-100 series comes with a rugged, standalone, and miniature unit.