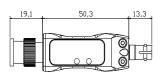

#### **Dimension**

19.5 x 19.5 x 50.3 (mm) (WDH)

## **Physical**

| Dimension   | 19.5 x 19.5 x 50.3 (mm)     |
|-------------|-----------------------------|
| (H x W x D) |                             |
| Power Level | +5 VDC @ 1A                 |
| Operating   | -20 ~ 70℃                   |
| Temperature |                             |
| Humidity    | 0 to 95% RH, non-condensing |