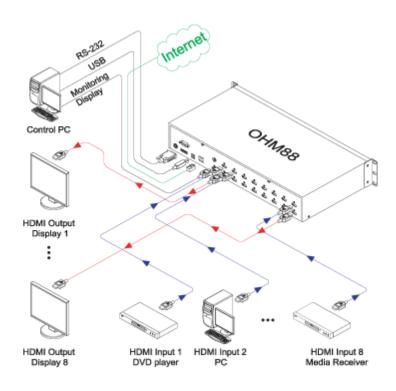

### **Connection Diagram**

Opticis Co., Ltd.

3F, 305, Sanseong-daero Sujeong-gu Seongnam-si, Gyeonggi-do, 13354 South Korea

Tel: +82 (31) 719-8033 Fax: +82 (31) 719-8032

tosales@opticis.com

All contents are subject to be changed without prior notice.