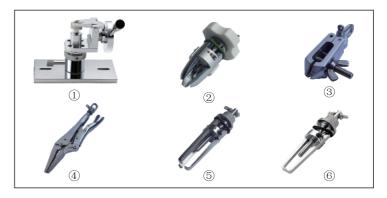

### The Explanaiton to Optional Accessories

- ①. Handspike bottom textile clamps

  This clamp can level off sample cloth piece, keep it level and steady.
- ②. Universal mother Button clamps

  Insure the button forceps grasp three claws button completely during test, so offer a correct button grasp action . This button forceps is designed for special test for five claws button.
- ③. Universal father Button clamps

  This button forceps is designed for special test for convexity five claws button.
- ④. Long chaw vigorous clamps

  This button clamp is designed for special testing of other made cloth accessory, such as button ring.
- ⑤. Three claws clamps

  This button clamp is designed for special testing of general four hole button or jean button.
- 6. Two claw button clamp