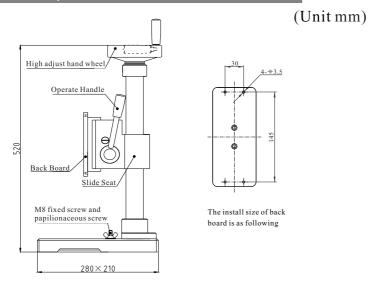

### The sketch map of SBJ Button Pull Test Stand

Get The testing range through pressing down the operate handle:50mm; Adjust the high position of Slide Seat through high handwheel: 200mm; Max capacity of this test stand:500N;