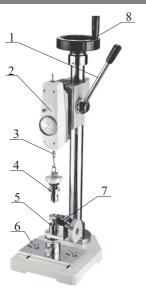

### Operate demonstration

- 1--Handlebar
- 2--SN Analog force gauge
- 3--SN Hang ring of gauge
- 4--Mother button clamp
- 5--Bottom clamp
- 6--M8 papilionaceous Screw
- 7--Pushrod
- 8--High adjust hand wheel
- 1. Take out 4 pieces of M3X12 Screw from SN-200 packing box, put SN-200'S pull side down ward and make fix it on SBJ Button pull test stand back board.
- 2. Take SN-200 accessory hook revolve it to SN-200 connector and fasten it.
- 3. Catch the universal mother button clamp to push and pull metre, make sure the little hang ring is hooked in the push and pull metre.
- 4. Loosen M8 papilionaceous screw, fix it to the groove of handspike bottom textile clamp. Revolve back the M8 papilionaceous screw, move the handspike bottom textile clamp, make the medium hole aim at the universal mother button clamp three claw' center; Fasten M8 papilionaceous screw, make the bottom clamps fixed on the test stand 's base.
- 5. Put the cloth which attached button fixed accessory on the bottom textile clamp, make sure the cloth has been pressed.
- 6. Clamp the button with the universal mother clamps, make the ruled pull force vertically, waiting for 10 seconds then release.
- 7. As the judgement to this button of the testing result, please consult correlative