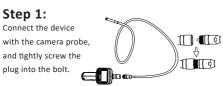

# UT665 Borescope



Rotatable image



Focusing distance: 20mm~100mm



Real-time clear display



Built-in LED lighting with

4 adjustable intensities

Equipped with a flexible

camera probe

IP67 probe waterproof



Adjustable image saturation

11



### Power indicator



# Applications:

Turbines, bearings & gearboxes, HVAC, heavy equipment, engines, law enforcement, mining, oil & gas maintenance, pumps & valves.

#### **Specifications** 640×480 **Display resolution** Lens diameter 9mm LCD display 2.4 inches Probe length 1m, 3m (optional) LCD display TFT **Features** Focal length >20cm Video signal Analog Viewing Angel 60° Image saturation 6 levels LED lights 4 levels Rotatable Image Battery level indicator ٧



## Installation



Step 2: Assemble the batteries according to the