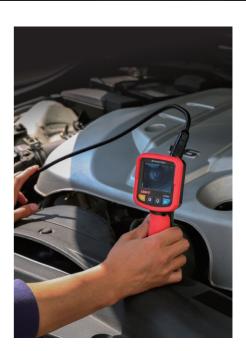

# UT665 Borescope

Rotatable image

Focusing distance: 20mm~100mm

Real-time clear display

Built-in LED lighting with

4 adjustable intensities

Equipped with a flexible

camera probe

IP67 probe waterproof

Adjustable image saturation

11

# Applications:

Turbines, bearings & gearboxes, HVAC, heavy equipment, engines, law enforcement, mining, oil & gas maintenance, pumps & valves.

#### **Specifications** 640×480 **Display resolution** Lens diameter 9mm LCD display 2.4 inches Probe length 1m, 3m (optional) LCD display TFT **Features** Focal length >20cm Video signal Analog Viewing Angel 60° Image saturation 6 levels LED lights 4 levels Rotatable Image Battery level indicator ٧