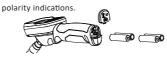

# UT665 Borescope



Rotatable image



Focusing distance: 20mm~100mm



Real-time clear display



Built-in LED lighting with

4 adjustable intensities

Equipped with a flexible

camera probe

IP67 probe waterproof



Adjustable image saturation

11



### Power indicator



# Applications:

Turbines, bearings & gearboxes, HVAC, heavy equipment, engines, law enforcement, mining, oil & gas maintenance, pumps & valves.

#### **Specifications** 640×480 **Display resolution** Lens diameter 9mm LCD display 2.4 inches Probe length 1m, 3m (optional) LCD display TFT **Features** Focal length >20cm Video signal Analog Viewing Angel 60° Image saturation 6 levels LED lights 4 levels Rotatable Image Battery level indicator ٧



## Installation



Step 2: Assemble the batteries according to the