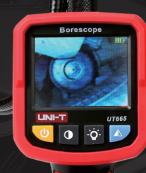

# UT665 Borescope

Rotatable image

Focusing distance: 20mm~100mm

Real-time clear display

Built-in LED lighting with

4 adjustable intensities

Equipped with a flexible

camera probe

IP67 probe waterproof

Adjustable image saturation

11

#### **Specifications** 640×480 **Display resolution** Lens diameter 9mm LCD display 2.4 inches Probe length 1m, 3m (optional) LCD display TFT **Features** Focal length >20cm Video signal Analog Viewing Angel 60° Image saturation 6 levels LED lights 4 levels Rotatable Image Battery level indicator ٧